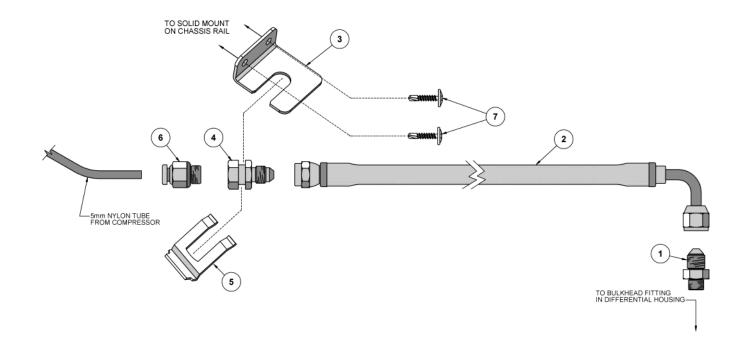

## ARB AIR LOCKER Air Operated Locking Differentials

| HDAL  |     | Heavy Duty Air Line Kit         |         |       |
|-------|-----|---------------------------------|---------|-------|
| ITEM# | QTY | DESCRIPTION                     | PART#   | NOTES |
| 01    | 1   | ADAPTOR, 3/8-24UNF TO JIC-4     | 170627  | 1     |
| 02    | 1   | AIR LINE, REINFORCED JIC-4,1.2M | 170304  |       |
| 03    | 1   | BRACKET,AIR LINE RETAINING      | 220103  |       |
| 04    | 1   | ADAPTOR,1/8NPP TO JIC-4         | 170628  |       |
| 05    | 1   | CLIP, AIR LINE RETAINING, P3052 | 150403  |       |
| 06    | 1   | AIR FITTING,STRAIGHT,R1 5 1/8"  | 170201  |       |
| 07    | 2   | SCREW,BUT HEAD TEK,20mm X 8G    | 6151143 |       |

1 This adaptor is made from durable stainless steel to withstand the high tension rating of the reinforced hose.

Where a vehicle is used in extreme conditions, including snow drifts, heavy scrub, fallen trees, etc, and there is concern about the blue nylon air line being damaged, then ARB can offer a heavy duty reinforced air line to use in the exposed area between the chassis of the vehicle and the axle assembly.

NOTE:

When installing a heavy duty air line kit, make sure there is sufficient slack in the installed hose to allow for full droop of the axle.